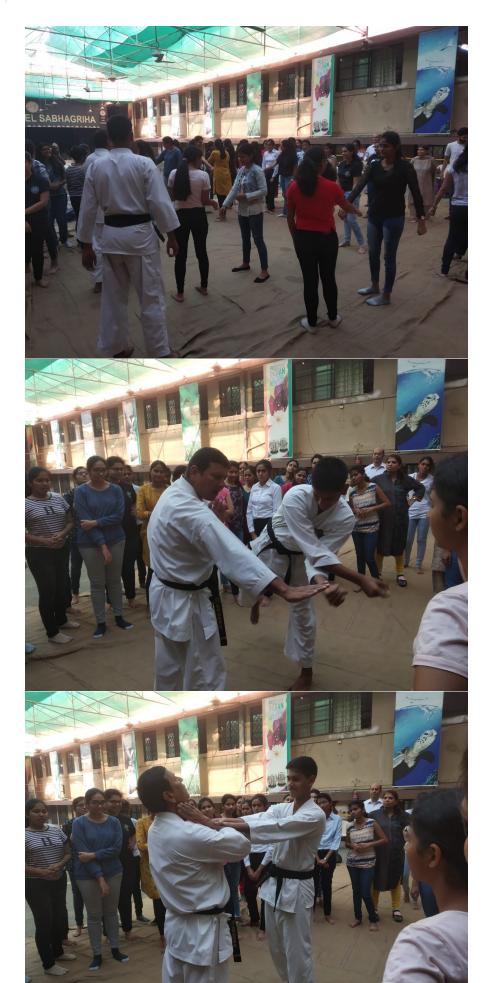

Bringing attention to this alarming issue, WIE brought to us, a workshop on self defence. With Padmabhushan Rabindranath Mishra as the instructor, imparting is 36 years of knowledge, the girls learnt various techniques and tricks to help them get out of defenceless situations.

Giving them a hands on experience by demonstrating on his students, he educated the students on various methods they can utilise to set themselves free from the hold of the attacker, and to also injure the attacker. Teaching the students about certain vital points and the techniques to paralyse the attacker within seconds.