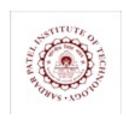

Bringing attention to this alarming issue, WIE brought to us, a workshop on self defence. With Padmabhushan Rabindranath Mishra as the instructor, imparting is 36 years of knowledge, the girls learnt various techniques and tricks to help them get out of defenceless situations.

Giving them a hands on experience by demonstrating on his students, he educated the students on various methods they can utilise to set themselves free from the hold of the attacker, and to also injure the attacker. Teaching the students about certain vital points and the techniques to paralyse the attacker within seconds.